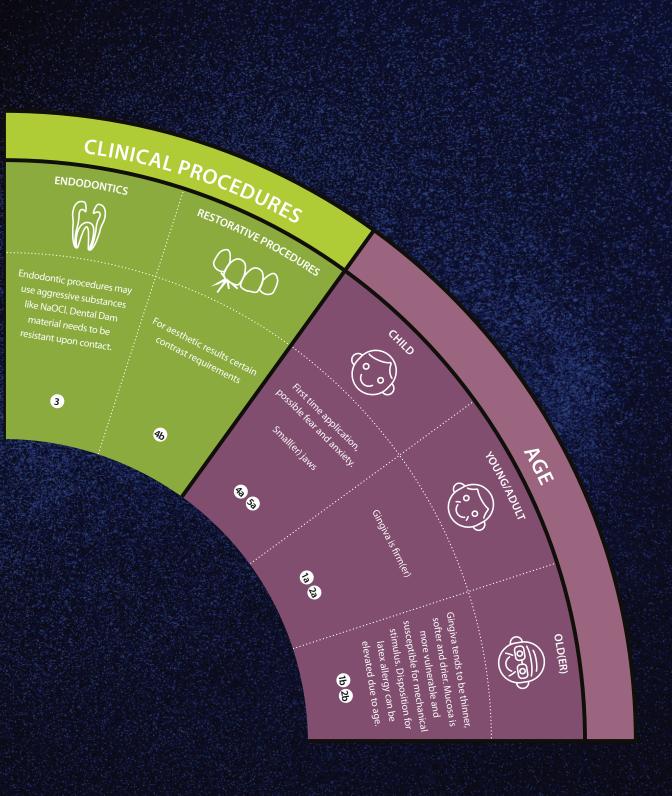

Patient has anxiety or claustrophobia and rejects the application of Dental Dam.

1b 5b

20

DISPOSITION

actions to th

~

92

ALLERGY

### 1a

Choose latex dental dam. Thicker dam allows for better retraction for a tight fit around the isolated area.

### 1b

Choose a more flexible and thinner dental dam with less retraction which will ease any stress on the gingiva.

### 2a

GINGIVAL STATUS

5

Choose powder-free, low protein dental dam to reduce the exposure to latex proteins and minimize the risk of developing a latex allergy.

### 2b

Choose a non-latex dam and avoid allergic reactions on latex proteins.

### RESISTANCE

Choose latex dental dam as it affords the highest resistance to contact of foreign substances.

### 4a

Use psychology and education to take advantage of light and pleasent colours for a calming effect.

### 4b

Choose a darker dental dam to reduce eye fatigue and provide a good contrast to the working area.

### 5a

Choose 127 x 127 mm dental dam for smaller patients.

### 5b

Choose Flexi Dam with built-in flexible frame for less stress on the patient.