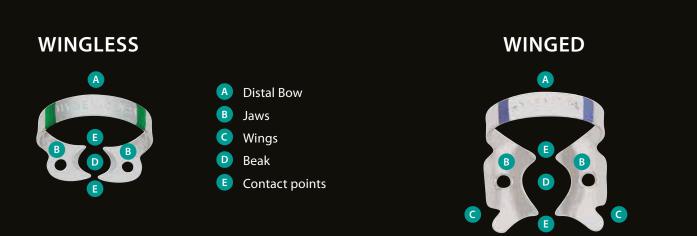

## Clamps

Dental dam fit partly depends on how it is secured to the teeth. COLTENE makes fixation simple with both Wingless and Winged clamps. Winged clamps have projections at the jaws while wingless do not. Our aim is to accommodate application techniques with any dentist's style. Our dental dam clamps are manufactured from high quality stainless steel for greater durability.

Wingless clamps are positioned intra-orally first and then the dam is stretched over the clamp and tooth. Our wingless clamps are designated with a W for easy identification. Winged clamps combine steps by placing the dam, clamp and frame simultaneously. Once applied, the dam is stretched off the wings of the clamp.