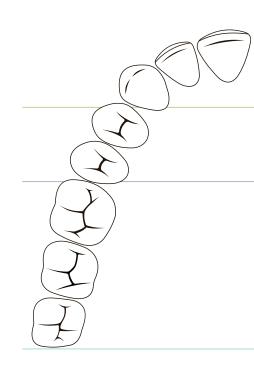

## **Four-Point Contact**

Select a clamp that will maintain four-point contact with the tooth's proximal surfaces. The clamp is positioned with the bow on the distal of the tooth. Universal clamps can be used on the left and the right side of both the upper and the lower jaw. Both clamp jaws are equal.

# Select your clamps

Select a clamp that will maintain four-point contact with the tooth's proximal surfaces. The clamp is positioned with the bow on the distal of the tooth. Universal clamps can be used on the left and the right side of both the upper and the lower jaw. Both clamp jaws are equal. Our comprehensive selection of anatomical shapes help aid in quick and easy placement.