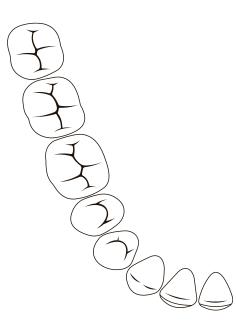

## **Dental Dam**

Our variety of dam materials ensure that the specific requirements of each clinical situation and treatment procedure are successfully and effectively met. Elasticity, the ability to retract, thickness, color and non-allergenic are relevant features to consider when choosing the most appropriate material.