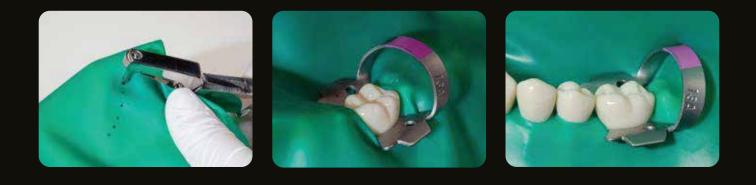

## Clamps

Dental dam fit partly depends on how it is secured to the teeth. COLTENE makes fixation simple with both Wingless and Winged clamps. Winged clamps have projections at the jaws while wingless do not. Our aim is to accommodate application techniques with any dentist's style. Our dental dam clamps are manufactured from high quality stainless steel for greater durability.

Wingless clamps are positioned intra-orally first and then the dam is stretched over the clamp and tooth. Our wingless clamps are designated with a W for easy identification. Winged clamps combine steps by placing the dam, clamp and frame simultaneously. Once applied, the dam is stretched off the wings of the clamp.

## **Four-Point Contact**

Select a clamp that will maintain four-point contact with the tooth's proximal surfaces. The clamp is positioned with the bow on the distal of the tooth. Universal clamps can be used on the left and the right side of both the upper and the lower jaw. Both clamp jaws are equal.