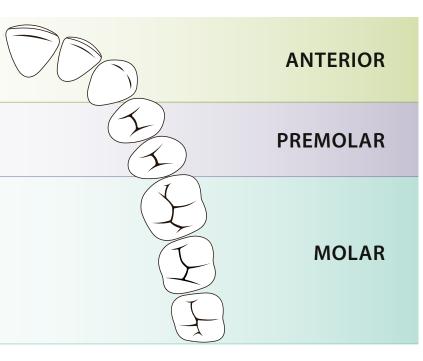

# **Selection Guidelines**

## **Dental Dam**

Our variety of dam materials ensure that the specific requirements of each clinical situation and treatment procedure are successfully and effectively met. Elasticity, the ability to retract, thickness, color and non-allergenic are relevant features to consider when choosing the most appropriate material.