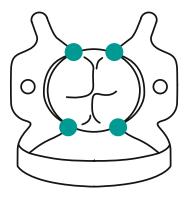

## **Four-Point Contact**

Select a clamp that will maintain four-point contact with the tooth's proximal surfaces. The clamp is positioned with the bow on the distal of the tooth. Universal clamps can be used on the left and the right side of both the upper and the lower jaw. Both clamp jaws are equal.

# Select your clamps

Select a clamp that will maintain four-point contact with the tooth's proximal surfaces. The clamp is positioned with the bow on the distal of the tooth. Universal clamps can be used on the left and the right side of both the upper and the lower jaw. Both clamp jaws are equal. Our comprehensive selection of anatomical shapes help aid in quick and easy placement.