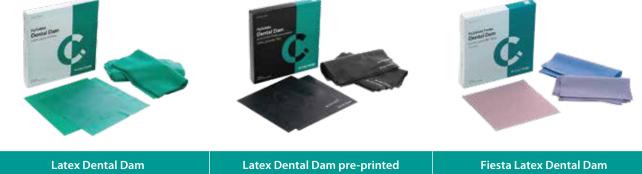

#### Latex Dental Dam

HySolate Latex Dental Dam is made of pure, natural rubber latex and is powder free.<sup>1</sup> Powder free, low protein Dental Dam is a simple and clever measure to reduce the risk of developing latex hypersensitivity.

#### Latex Dental Dam BLACK EDITION pre-printed

The black Dental Dam has the template for marking the tooth position printed on. This saves the working step of marking the dam before punching. The black color provides ultimate, clear contrast and is ideal for taking photographs.

#### **Fiesta Latex Dental Dam**

Fruit scented powder free latex dam for greater patient and staff comfort. Each box contains an assortment of purple, blue and pink colored sheets.

<sup>1</sup> Powder content < 50µg/dm<sup>2</sup> Protein content < 2 mg/sheet</p>