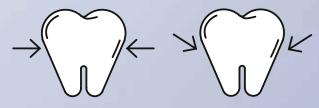

## Stress-strain diagram

**Flexi Dam Non-Latex** performs with high elasticity while tension is moderate. It is ideal for softer retraction. **Dental Dam Non-Latex** is not as elastic as Flexi Dam while showing higher tension. Retraction forces on the gingiva are higher. It is the latexfree alternative to latex when seeking strong retraction. **Latex Dental Dam** provides best possible retraction.