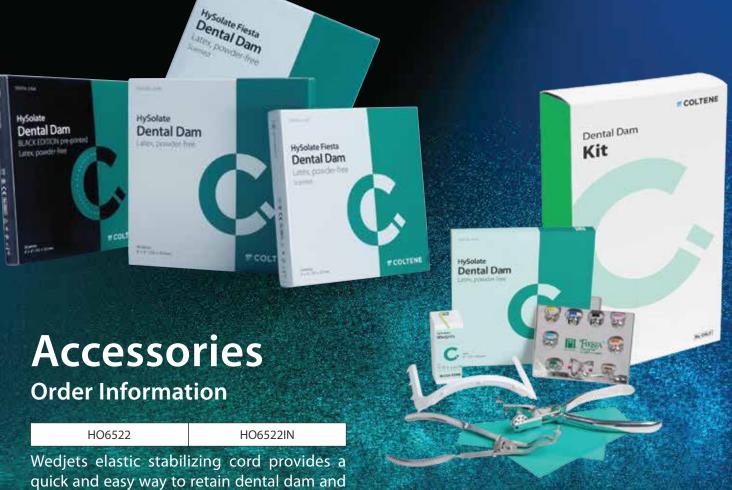

# HySolate Dental Dam Portfolio

Application

#### Latex Dental Dam

HySolate Latex Dental Dam is made of pure, natural rubber latex and is powder free.<sup>1</sup> Powder free, low protein Dental Dam is a simple and clever measure to reduce the risk of developing latex hypersensitivity.

#### Latex Dental Dam BLACK EDITION pre-printed

The black Dental Dam has the template for marking the tooth position printed on. This saves the working step of marking the dam before punching. The black color provides ultimate, clear contrast and is ideal for taking photographs.

#### **Fiesta Latex Dental Dam**

Fruit scented powder free latex dam for greater patient and staff comfort. Each box contains an assortment of purple, blue and pink colored sheets.

<sup>1</sup> Powder content < 50µg/dm<sup>2</sup> Protein content < 2 mg/sheet</p>

## **Dental Dam Kits**

\*Sheets are subject to customization and inquiry on availability

| *Sheets are subje                        | ect to customization and inquiry on availability                                                                                                                                                                                                                          |               |                                                                                                                                                                                                                                                                                                           |
|------------------------------------------|---------------------------------------------------------------------------------------------------------------------------------------------------------------------------------------------------------------------------------------------------------------------------|---------------|-----------------------------------------------------------------------------------------------------------------------------------------------------------------------------------------------------------------------------------------------------------------------------------------------------------|
| HO2790                                   | Wingless Complete Kit<br>Contents:<br>HYSOLATE DAM GREEN MEDIUM 6" x 6" (152 x 152mm)<br>36 Sheets<br>6" (152mm) Plastic Frame (H01414)<br>Fiesta 9W Wingless Color Coded Clamp Pak<br>6" Template<br>Wedjets® Cord (Small)   Dental Dam Punch<br>Dental Dam Forceps      | HO2790 IN STI | DENTAL DAM KIT WINGLESS Starter Kit<br>Contents:<br>HYSOLATE DAM GREEN MEDIUM 6"x6" (152 x152mm)<br>36 Sheets<br>6" (152mm) Metal U shaped Frame<br>Fiesta 9 Wingless Color Coded Clamp Set<br>6" Template<br>Wedjets® Cord (Yellow) Pouch -2 mtrs<br>COLTENE INDIA Punch<br>COLTENE INDIA Forcep         |
| HO2778                                   | Winged Complete Kit<br>Contents:<br>HYSOLATE DAM GREEN MEDIUM 6" x 6" (152 x 152mm)<br>36 Sheets<br>6" (152mm) Plastic Frame (H01414)<br>Fiesta 9 Winged Color Coded Clamp Pak<br>6"Template   Wedjets <sup>®</sup> Cord (Small)<br>Dental Dam Punch   Dental Dam Forceps | HO2778 IN ST  | DENTAL DAM KIT WINGED Starter Kit<br>Contents:<br>HYSOLATE DAM GREEN MEDIUM 6"x6" (152 x152mm)<br>36 Sheets<br>6" (152mm) Metal U shaped Frame<br>Fiesta 9 Winged Color Coded Clamp Set<br>6" Template<br>Wedjets <sup>®</sup> Cord (Yellow) Pouch -2 mtrs<br>COLTENE INDIA Punch<br>COLTENE INDIA Forcep |
| HO9715IN                                 | Dental Dam Pedo Kit<br>Contents:<br>Dental Dam Punch<br>Dental Dam Forcep<br>5" Dental Dam Frame<br>Brinker Clamp Set<br>5" TEMPLATE<br>HYSOLATE READY CUT DAM GREEN 5" x 5" (127 x 127mm)<br>52 Sheets<br>Wedjets <sup>®</sup> Cord (Small)                              | HO9715INST    | Dental Dam Kit PEDO Starter Kit<br>Contents:<br>Dental Dam Punch<br>Dental Dam Forcep<br>5" Dental Dam Frame<br>Brinker Clamp Set<br>5" TEMPLATE<br>HYSOLATE READY CUT DAM GREEN<br>5" x 5" (127 x 127mm)<br>52 Sheets<br>Wedjets <sup>®</sup> Cord (Yellow) Pouch -2 mtrs                                |
| between 1,0                              | tyle stainless steel punch with 5 holes<br>and 2,3 mm in diameter. The Ainsworth<br>be hinge-joint behind the die plate.                                                                                                                                                  |               | #5-Anchor Tooth                                                                                                                                                                                                                                                                                           |
| Forceps<br>REF<br>H01262<br>The light-we | ight forceps with a comfortable grip facilitates                                                                                                                                                                                                                          |               | #3-Bicuspids<br>& Canines<br>#2-Maxillary<br>Anterior Incisors                                                                                                                                                                                                                                            |