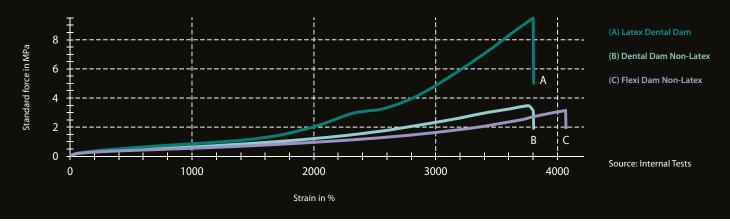

## Stress-strain diagram

**Flexi Dam Non-Latex** performs with high elasticity while tension is moderate. It is ideal for softer retraction. **Dental Dam Non-Latex** is not as elastic as Flexi Dam while showing higher tension. Retraction forces on the gingiva are higher. It is the latexfree alternative to latex when seeking strong retraction. **Latex Dental Dam** provides best possible retraction.